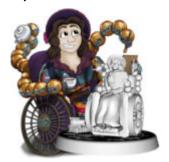

### Rohna Ginnsley (human bard)

September 22, 2023

Human bard with multiple sclerosis, uses a metal and wood wheelchair with spheres controlled by her thoughts for mobility. Warm, soft-spoken, and compassionate.

# Rohna Ginnsley (human bard) [Alternate Sculpt]

September 22, 2023

Human bard with multiple sclerosis, uses a metal and wood wheelchair with spheres controlled by her thoughts for mobility. Warm, soft-spoken, and compassionate.