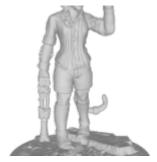

#### Precision (tiefling monk)

September 22, 2023

Tiefling Monk with cerebral palsy, uses feet for unarmed attacks and tail to load hand crossbow.

## Precision Printable Miniature STL

September 22, 2023

Tiefling Monk with cerebral palsy, uses feet for unarmed attacks and tail to load hand crossbow.