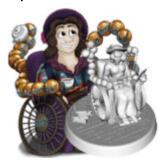

### Rohna Ginnsley (human bard)

September 22, 2023

Human bard with multiple sclerosis, uses a metal and wood wheelchair with spheres controlled by her thoughts for mobility. Warm, soft-spoken, and compassionate.

# Rohna Ginnsley (human bard) [Alternate Sculpt]

September 22, 2023

Human bard with multiple sclerosis, uses a metal and wood wheelchair with spheres controlled by her thoughts for mobility. Warm, soft-spoken, and compassionate.