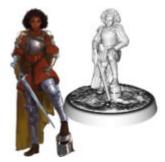

#### Naiara Trevica (human fighter)

September 22, 2023

Human fighter with ulnar drift arthritis in her hands, uses compression gauntlets and weapon brace, known for her skills and reputation as a skilled warrior.