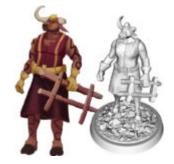

#### Lanark (minotaur barbarian)

September 22, 2023

Minotaur barbarian with broken left horn, has agoraphobia but skilled at navigating structures and mazes.