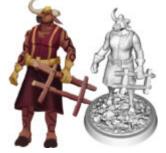

#### Lanark (minotaur barbarian)

September 22, 2023

Minotaur barbarian with broken left horn, has agoraphobia but skilled at navigating structures and mazes.