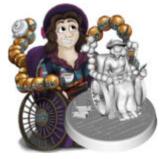

## Rohna Ginnsley (human bard)

September 22, 2023

Human bard with multiple sclerosis, uses a metal and wood wheelchair with spheres controlled by her thoughts for mobility. Warm, soft-spoken, and compassionate.