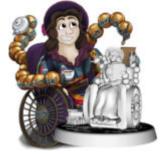

## Rohna Ginnsley (human bard)

September 22, 2023

Human bard with multiple sclerosis, uses a metal and wood wheelchair with spheres controlled by her thoughts for mobility. Warm, soft-spoken, and compassionate.