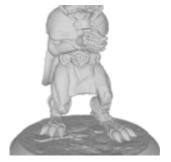

### Rork Printable Miniature STL

September 22, 2023

Red kobold with panic disorder, fiddles with a wicker ball to cope with anxiety, prefers the calming forest over loud and busy places.