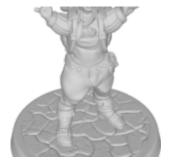

#### Lanark (minotaur barbarian)

September 22, 2023

Minotaur barbarian with broken left horn, has agoraphobia but skilled at navigating structures and mazes.