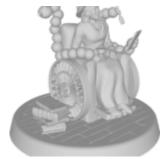

## Rohna Ginnsley (human bard)

September 22, 2023

Human bard with multiple sclerosis, uses a metal and wood wheelchair with spheres controlled by her thoughts for mobility. Warm, soft-spoken, and compassionate.