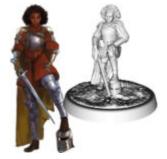

## Naiara Trevica (human fighter)

September 22, 2023

Human fighter with ulnar drift arthritis in her hands, uses compression gauntlets and weapon brace, known for her skills and reputation as a skilled warrior.