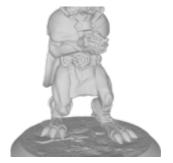

## Rork Printable Miniature STL

July 2, 2024

Red kobold with panic disorder, fiddles with a wicker ball to cope with anxiety, prefers the calming forest over loud and busy places.