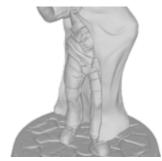

## Precision Printable Miniature STL

July 2, 2024

Tiefling Monk with cerebral palsy, uses feet for unarmed attacks and tail to load hand crossbow.