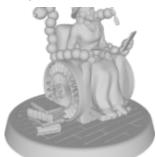

# Rohna Ginnsley Printable

## Miniature STL

July 2, 2024

Human bard with multiple sclerosis, uses a metal and wood wheelchair with spheres controlled by her thoughts for mobility. Warm, soft-spoken, and compassionate.