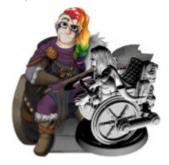

## Donna Nason (dwarf barbarian)

September 22, 2023

Quadriplegic dwarf barbarian wielding a large double-bladed axe in a rugged wheelchair with the "Wheelchair Ram" accessory.

## Donna Nason Miniature STL

**Printable** 

September 22, 2023

Quadriplegic dwarf barbarian with black tattoos around her eyes and diagonal slash scars on her face, wielding a large double-bladed axe in a rugged wheelchair with the "Wheelchair Ram" accessory.