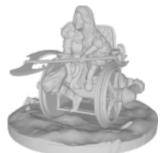

## Donna Nason (dwarf barbarian)

September 22, 2023

Quadriplegic dwarf barbarian wielding a large double-bladed axe in a rugged wheelchair with the "Wheelchair Ram" accessory.

## Donna Nason Miniature STL

**Printable** 

September 22, 2023

Quadriplegic dwarf barbarian with black tattoos around her eyes and diagonal slash scars on her face, wielding a large double-bladed axe in a rugged wheelchair with the "Wheelchair Ram" accessory.