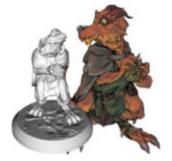

# Rork (kobold druid)

September 22, 2023

Kobold with panic disorder, fiddles with a wicker ball to cope with anxiety, prefers the calming forest over loud and busy places.

#### Rork Printable Miniature STL

September 22, 2023

Red kobold with panic disorder, fiddles with a wicker ball to cope with anxiety, prefers the calming forest over loud and busy places.