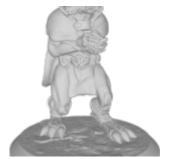

# Rork (kobold druid)

September 22, 2023

Kobold with panic disorder, fiddles with a wicker ball to cope with anxiety, prefers the calming forest over loud and busy places.

#### Rork Printable Miniature STL

September 22, 2023

Red kobold with panic disorder, fiddles with a wicker ball to cope with anxiety, prefers the calming forest over loud and busy places.