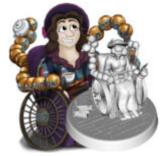

## Rohna Ginnsley (human bard) [Alternate Sculpt]

September 22, 2023

Human bard with multiple sclerosis, uses a metal and wood wheelchair with spheres controlled by her thoughts for mobility. Warm, soft-spoken, and compassionate.