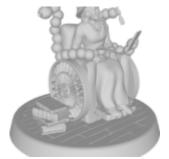

#### Rohna Ginnsley Printable Miniature STL

September 22, 2023

Human bard with multiple sclerosis, uses a metal and wood wheelchair with spheres controlled by her thoughts for mobility. Warm, soft-spoken, and compassionate.