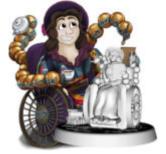

### Rohna Ginnsley (human bard)

September 22, 2023

Human bard with multiple sclerosis, uses a metal and wood wheelchair with spheres controlled by her thoughts for mobility. Warm, soft-spoken, and compassionate.