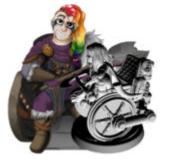

## Donna Nason (dwarf barbarian)

September 22, 2023

Quadriplegic dwarf barbarian wielding a large double-bladed axe in a rugged wheelchair with the "Wheelchair Ram" accessory.

## Donna Nason Printable Miniature STL

September 22, 2023

Quadriplegic dwarf barbarian with black tattoos around her eyes and diagonal slash scars on her face, wielding a large doublebladed axe in a rugged wheelchair with the "Wheelchair Ram" accessory.