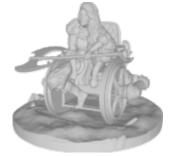

## Donna Nason (dwarf barbarian)

September 22, 2023

Quadriplegic dwarf barbarian wielding a large double-bladed axe in a rugged wheelchair with the "Wheelchair Ram" accessory.

## Donna Nason Printable Miniature STL

September 22, 2023

Quadriplegic dwarf barbarian with black tattoos around her eyes and diagonal slash scars on her face, wielding a large doublebladed axe in a rugged wheelchair with the "Wheelchair Ram" accessory.