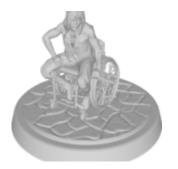

#### Aderyn Lloyd (half-elf rogue)

September 22, 2023

Half-elf rogue with fibromyalgia and other invisible disabilities, represented by their figure in a wheelchair. Skilled cartographer with a quick wit, rebellious streak, and fierce loyalty to friends.

## Aderyn Lloyd Printable Miniature STL

September 22, 2023

Half-elf rogue with fibromyalgia and other invisible disabilities, represented by their figure in a wheelchair. Skilled cartographer with a quick wit, rebellious streak, and fierce loyalty to friends.