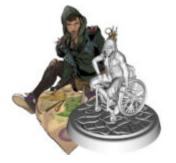

#### Aderyn Lloyd (half-elf rogue)

September 22, 2023

Half-elf rogue with fibromyalgia and other invisible disabilities, represented by their figure in a wheelchair. Skilled cartographer with a quick wit, rebellious streak, and fierce loyalty to friends.

## Aderyn Lloyd Printable Miniature STL

September 22, 2023

Half-elf rogue with fibromyalgia and other invisible disabilities, represented by their figure in a wheelchair. Skilled cartographer with a quick wit, rebellious streak, and fierce loyalty to friends.