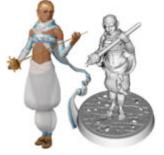

### Hadarai Liadon (elf rogue)

September 22, 2023

Nonbinary (fae/faer/faerself) elf with alopecia areata, hairless figure wearing a gold headband and carrying a rapier. Presents with quiet confidence or loud presence.

## Hadarai Liadon Printable Miniature STL

September 22, 2023

Nonbinary (fae/faer/faerself) elf with alopecia areata, hairless figure wearing a gold headband and carrying a rapier. Presents with quiet confidence or loud presence.