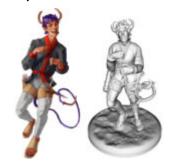

#### Precision (tiefling monk)

September 22, 2023

Tiefling Monk with cerebral palsy, uses feet for unarmed attacks and tail to load hand crossbow.

## Precision Printable Miniature STL

September 22, 2023

Tiefling Monk with cerebral palsy, uses feet for unarmed attacks and tail to load hand crossbow.