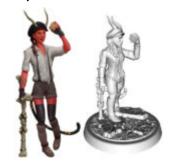

# Veritas Cadell (tiefling rogue)

September 22, 2023

Tiefling rogue with spastic diplegia cerebral palsy, uses forearm crutches for mobility and adapts somatic components for spellcasting.

### Veritas Cadell Printable Miniature STL

September 22, 2023

Tiefling rogue with spastic diplegia cerebral palsy, uses forearm crutches for mobility and adapts somatic components for spellcasting.