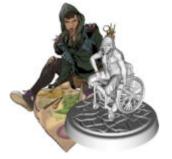

### Aderyn Lloyd (half-elf rogue)

September 22, 2023

Half-elf rogue with fibromyalgia and other invisible disabilities, represented by their figure in a wheelchair. Skilled cartographer with a quick wit, rebellious streak, and fierce loyalty to friends.