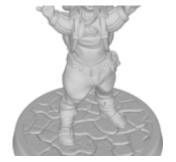

# Naiara Trevica (human fighter)

September 22, 2023

Human fighter with ulnar drift arthritis in her hands, uses compression gauntlets and weapon brace, known for her skills and reputation as a skilled warrior.