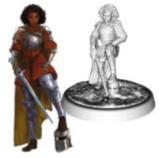

# Naiara Trevica (human fighter)

September 22, 2023

Human fighter with ulnar drift arthritis in her hands, uses compression gauntlets and weapon brace, known for her skills and reputation as a skilled warrior.