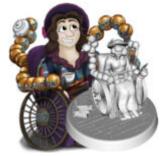

### Aderyn Lloyd (half-elf rogue)

September 22, 2023

Half-elf rogue with fibromyalgia and other invisible disabilities, represented by their figure in a wheelchair. Skilled cartographer with a quick wit, rebellious streak, and fierce loyalty to friends.