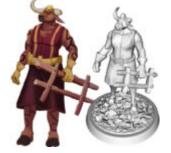

#### Lanark (minotaur barbarian)

September 22, 2023

Minotaur barbarian with broken left horn, has agoraphobia but skilled at navigating structures and mazes.