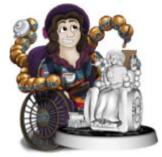

# Rohna Ginnsley (human bard)

September 22, 2023

Human bard with multiple sclerosis, uses a metal and wood wheelchair with spheres controlled by her thoughts for mobility. Warm, soft-spoken, and compassionate.

# Rohna Ginnsley (human bard) [Alternate Sculpt]

September 22, 2023

Human bard with multiple sclerosis, uses a metal and wood wheelchair with spheres controlled by her thoughts for mobility. Warm, soft-spoken, and compassionate.