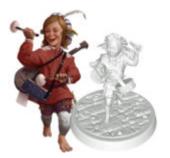

# Ollie Dragao (halfling/dragonborn bard)

September 22, 2023

Halfling bard with Down syndrome and dragonborn ears, accompanied by loyal service dog, Tazz, and shares a deep connection with him.