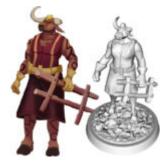

#### Lanark (minotaur barbarian)

September 22, 2023

Minotaur barbarian with broken left horn, has agoraphobia but skilled at navigating structures and mazes.