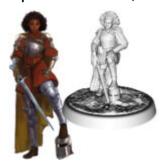

#### Naiara Trevica (human fighter)

September 22, 2023

Human fighter with ulnar drift arthritis in her hands, uses compression gauntlets and weapon brace, known for her skills and reputation as a skilled warrior.