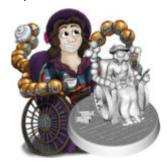

#### Rohna Ginnsley (human bard)

September 22, 2023

Human bard with multiple sclerosis, uses a metal and wood wheelchair with spheres controlled by her thoughts for mobility. Warm, soft-spoken, and compassionate.

## Rohna Ginnsley (human bard) [Alternate Sculpt]

September 22, 2023

Human bard with multiple sclerosis, uses a metal and wood wheelchair with spheres controlled by her thoughts for mobility. Warm, soft-spoken, and compassionate.