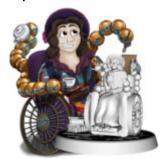

#### Rohna Ginnsley (human bard)

September 22, 2023

Human bard with multiple sclerosis, uses a metal and wood wheelchair with spheres controlled by her thoughts for mobility. Warm, soft-spoken, and compassionate.

## Rohna Ginnsley (human bard) [Alternate Sculpt]

September 22, 2023

Human bard with multiple sclerosis, uses a metal and wood wheelchair with spheres controlled by her thoughts for mobility. Warm, soft-spoken, and compassionate.